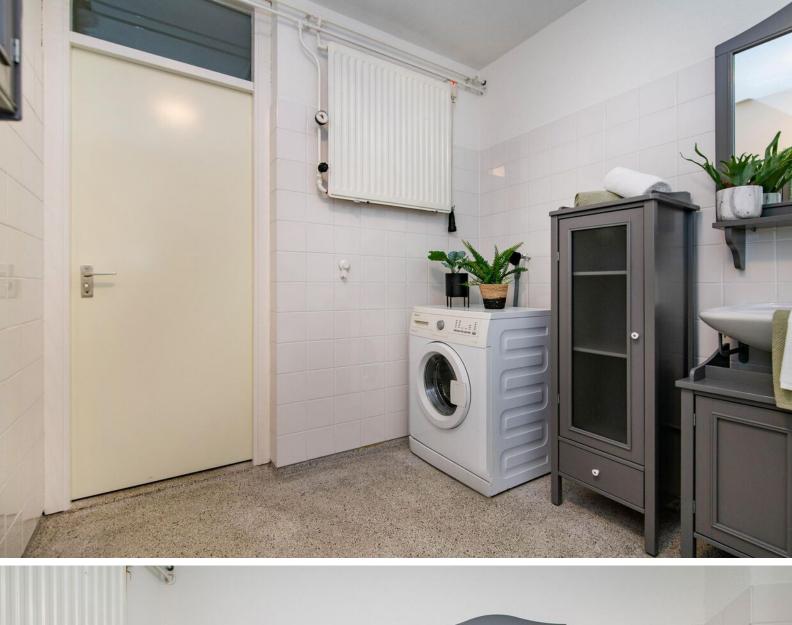

In the middle is the entrance, a central hall with a storage closet and the bathroom with a walk-in shower, sink, toilet and washing machine connection.

At the front is a spacious bedroom with sufficient closet space. On the ground floor is a private storage room of approximately  $4m^2$  where several bicycles can be safely stored.