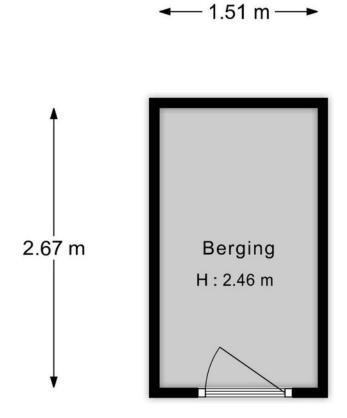

In the middle is the entrance, a central hall with a storage closet and the bathroom with a walk-in shower, sink, toilet and washing machine connection.

At the front is a spacious bedroom with sufficient closet space. On the ground floor is a private storage room of approximately  $4m^2$  where several bicycles can be safely stored.

#### --- SPECIAL FEATURES ---

- Leasehold perpetually purchased
- Living area 60 m2 NEN2580 measurement instruction
- Balcony facing south
- Spacious bathroom with enough space for a bathtub
- Professional and healthy VvE, multi-year maintenance plan available, contribution € 166,14 p.m.
- External storage room approx 4m2 on the ground floor
- Delivery in consultation and can be done quickly
- Energy label B