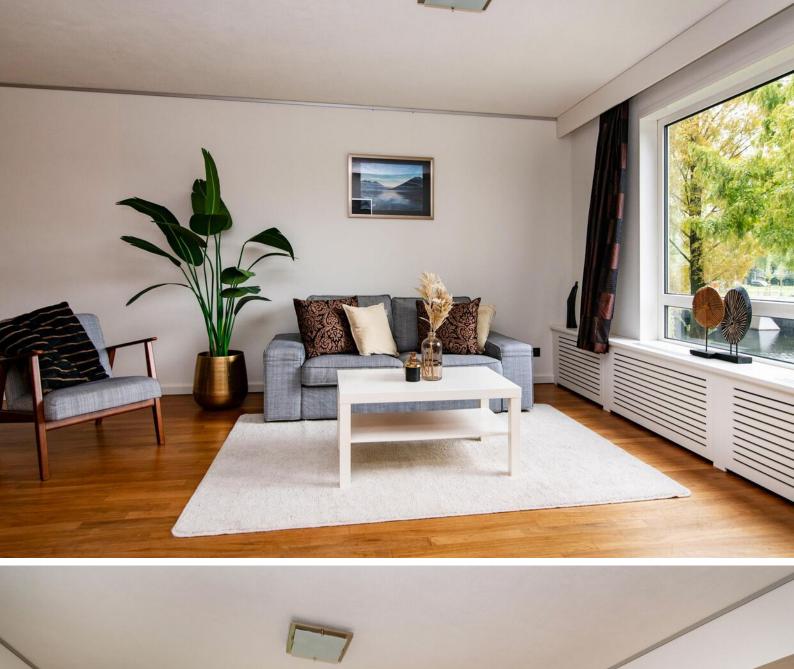

#### --- APARTMENT and LAYOUT ---

Located on the first floor. At the rear is the spacious living room with adjoining the well-maintained kitchen with a large fridge-freezer, 5 burner hob, oven and dishwasher. You can drink a coffee at the bar or on the sunny balcony in your hammock.

In the middle is the entrance, a central hall with a storage closet and the bathroom with a walk-in shower, sink, toilet and washing machine connection.

At the front is a spacious bedroom with sufficient closet space. On the ground floor is a private storage room of approximately  $4m^2$  where several bicycles can be safely stored.