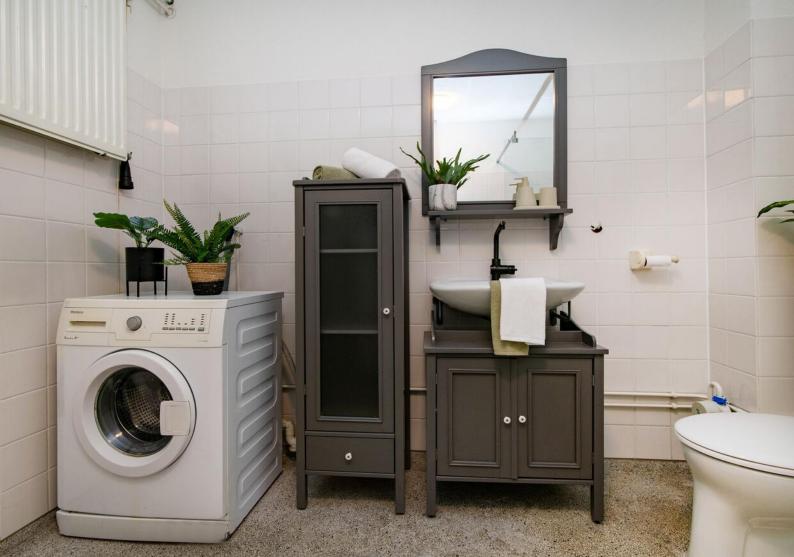

In the middle is the entrance, a central hall with a storage closet and the bathroom with a walk-in shower, sink, toilet and washing machine connection.

At the front is a spacious bedroom with sufficient closet space. On the ground floor is a private storage room of approximately  $4m^2$  where several bicycles can be safely stored.