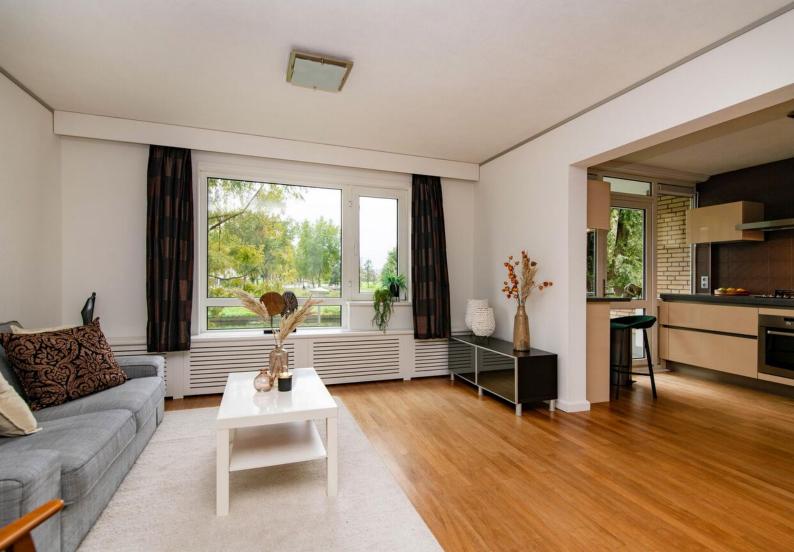

#### --- APARTMENT and LAYOUT ---

Located on the first floor. At the rear is the spacious living room with adjoining the well-maintained kitchen with a large fridge-freezer, 5 burner hob, oven and dishwasher. You can drink a coffee at the bar or on the sunny balcony in your hammock.

In the middle is the entrance, a central hall with a storage closet and the bathroom with a walk-in shower, sink, toilet and washing machine connection.

At the front is a spacious bedroom with sufficient closet space. On the ground floor is a private storage room of approximately  $4m^2$  where several bicycles can be safely stored.