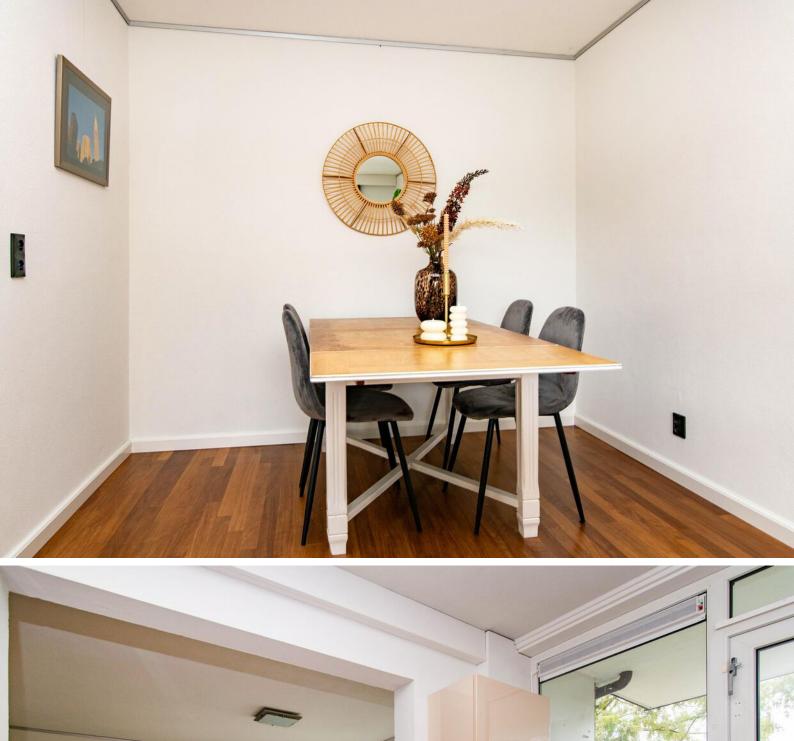

#### --- APARTMENT and LAYOUT ---

Located on the first floor. At the rear is the spacious living room with adjoining the well-maintained kitchen with a large fridge-freezer, 5 burner hob, oven and dishwasher. You can drink a coffee at the bar or on the sunny balcony in your hammock.

In the middle is the entrance, a central hall with a storage closet and the bathroom with a walk-in shower, sink, toilet and washing machine connection.

At the front is a spacious bedroom with sufficient closet space. On the ground floor is a private storage room of approximately  $4m^2$  where several bicycles can be safely stored.