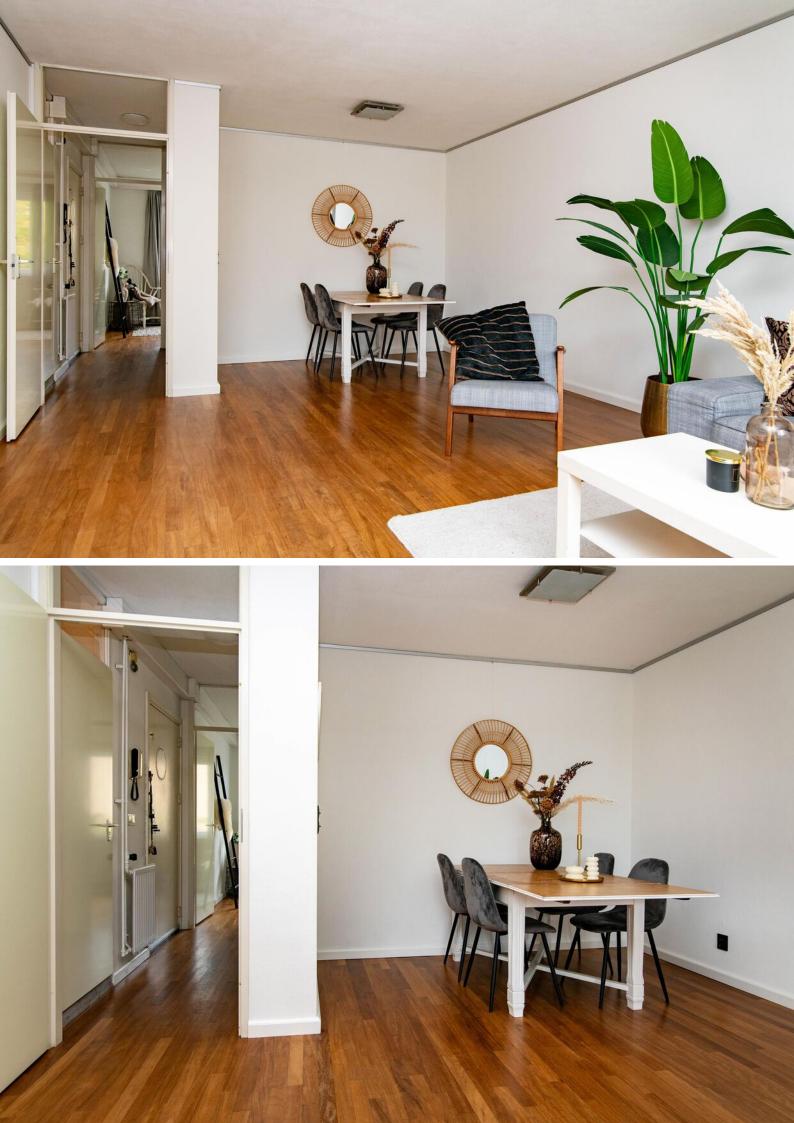

#### --- APARTMENT and LAYOUT ---

Located on the first floor. At the rear is the spacious living room with adjoining the well-maintained kitchen with a large fridge-freezer, 5 burner hob, oven and dishwasher. You can drink a coffee at the bar or on the sunny balcony in your hammock.

In the middle is the entrance, a central hall with a storage closet and the bathroom with a walk-in shower, sink, toilet and washing machine connection.

At the front is a spacious bedroom with sufficient closet space. On the ground floor is a private storage room of approximately  $4m^2$  where several bicycles can be safely stored.

#### --- SPECIAL FEATURES ---

- Leasehold perpetually purchased
- Living area 60 m2 NEN2580 measurement instruction
- Balcony facing south
- Spacious bathroom with enough space for a bathtub
- Professional and healthy VvE, multi-year maintenance plan available, contribution € 166,14 p.m.
- External storage room approx 4m2 on the ground floor
- Delivery in consultation and can be done quickly
- Energy label B