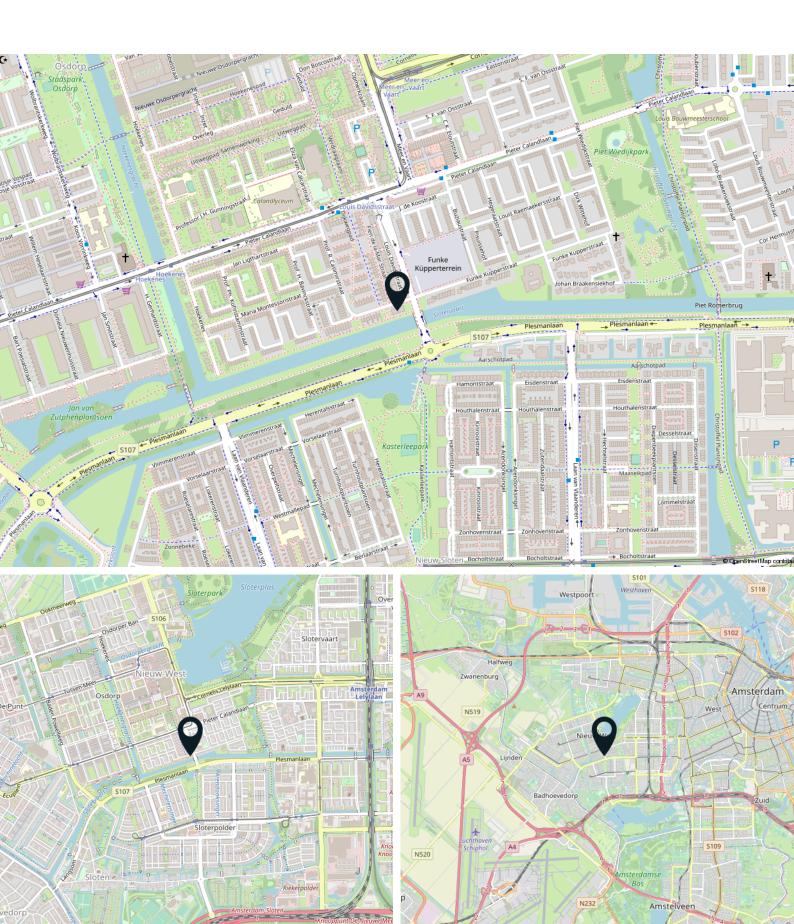

#### --- ACCESSIBILITY and PARKING ---

The apartment is centrally located between Schiphol Airport, Sloterdijk and Amsterdam city center. And easily accessible by car, bicycle and public transport.

Within walking distance are bus stop Louis Davidsstraat and streetcar stop Pieter Calandlaan. Bus 369 leaves every 15 minutes to Schiphol or Sloterdijk station. Streetcar 1 and 17 go to Amsterdam Center and station Lelylaan where you can transfer by train, metro or bus. In Nieuw Sloten, streetcar 24, from Belgiëplein, departs directly to Station-Zuid WTC.

Do you like to cycle? This is a fantastic area with green spaces, parks and water. Badhoevedorp, the Hoofddorpplein and the Sloterplas are less than 10 minutes by bike. The Vondelpark, Leidseplein or the Zuidas is about fifteen minutes by bike. You can safely store your bike in the indoor storage room on the ground floor.

By car, you are within minutes of the A10 freeway with connections to the A4, A5 and A9. Parking is available at the door with a blue zone exemption for approximately 160, -per year.