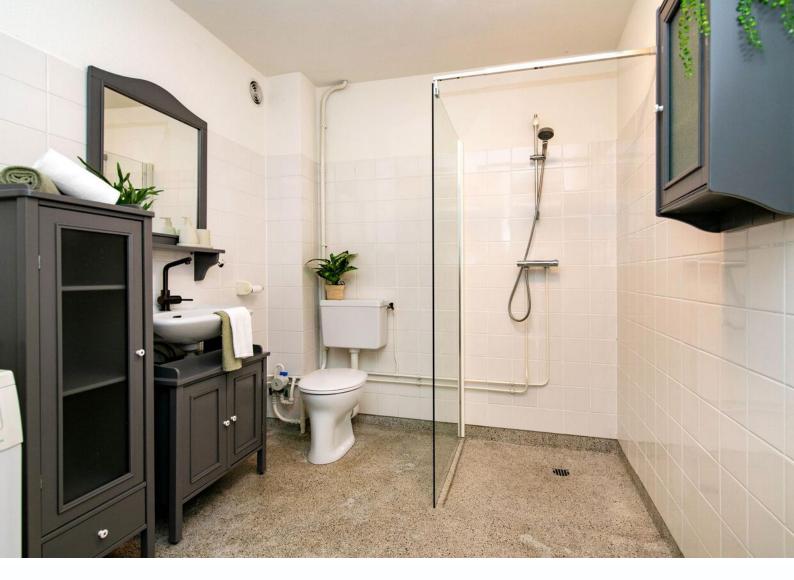

In the middle is the entrance, a central hall with a storage closet and the bathroom with a walk-in shower, sink, toilet and washing machine connection.

At the front is a spacious bedroom with sufficient closet space. On the ground floor is a private storage room of approximately  $4m^2$  where several bicycles can be safely stored.

#### --- SPECIAL FEATURES ---

- Leasehold perpetually purchased
- Living area 60 m2 NEN2580 measurement instruction
- Balcony facing south
- Spacious bathroom with enough space for a bathtub
- Professional and healthy VvE, multi-year maintenance plan available, contribution € 166,14 p.m.
- External storage room approx 4m2 on the ground floor
- Delivery in consultation and can be done quickly
- Energy label B