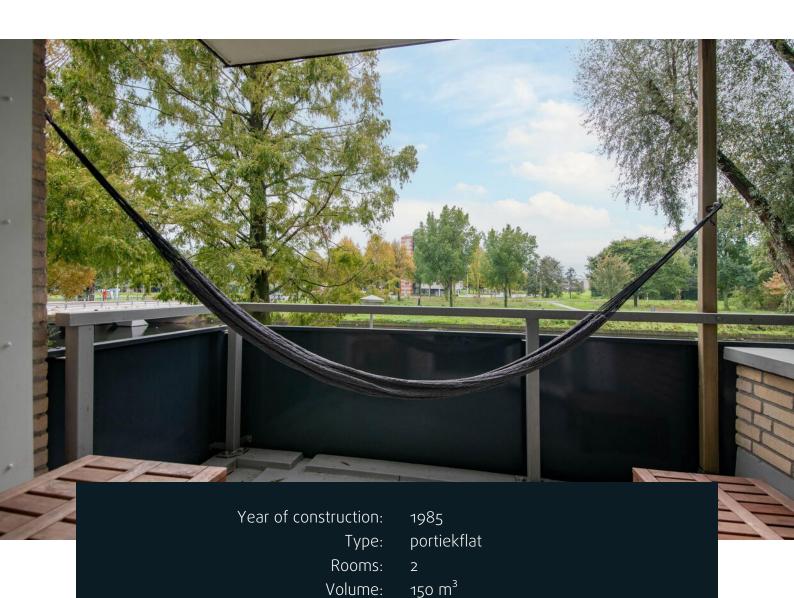

#### --- APARTMENT and LAYOUT ---

Located on the first floor. At the rear is the spacious living room with adjoining the well-maintained kitchen with a large fridge-freezer, 5 burner hob, oven and dishwasher. You can drink a coffee at the bar or on the sunny balcony in your hammock.

By car, you are within minutes of the A10 freeway with connections to the A4, A5 and A9. Parking is available at the door with a blue zone exemption for approximately 160, -per year.