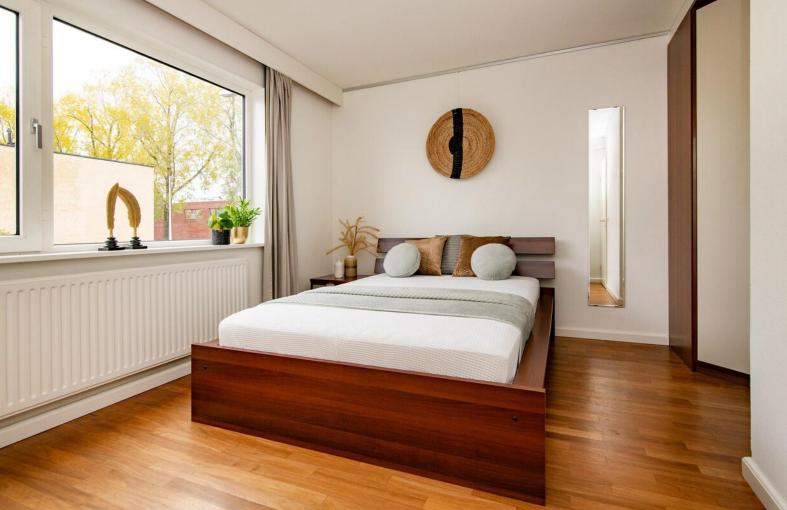

#### --- APARTMENT and LAYOUT ---

Located on the first floor. At the rear is the spacious living room with adjoining the well-maintained kitchen with a large fridge-freezer, 5 burner hob, oven and dishwasher. You can drink a coffee at the bar or on the sunny balcony in your hammock.

In the middle is the entrance, a central hall with a storage closet and the bathroom with a walk-in shower, sink, toilet and washing machine connection.

At the front is a spacious bedroom with sufficient closet space. On the ground floor is a private storage room of approximately  $4m^2$  where several bicycles can be safely stored.

There is a possibility to realize a 2nd (bed)room.