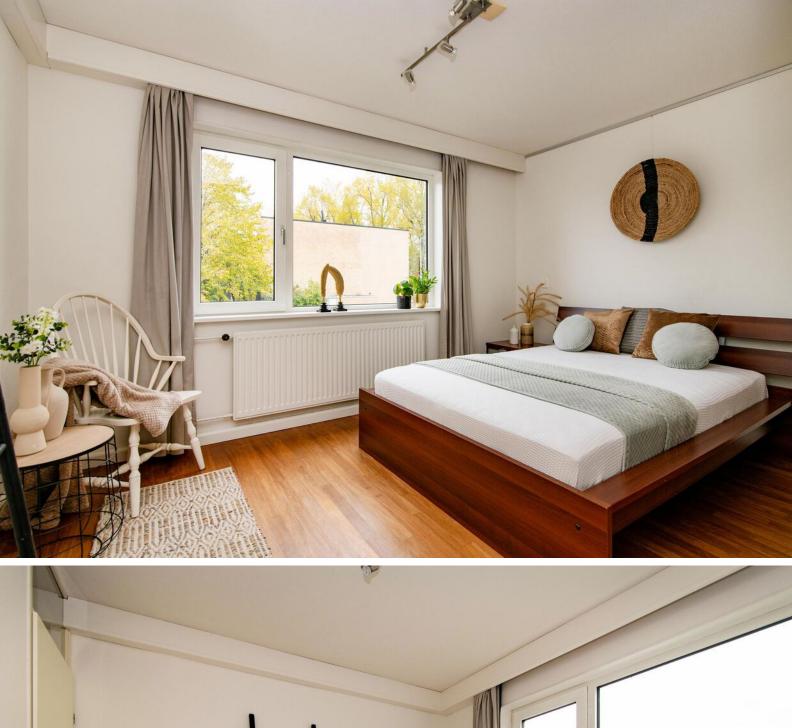

In the middle is the entrance, a central hall with a storage closet and the bathroom with a walk-in shower, sink, toilet and washing machine connection.

At the front is a spacious bedroom with sufficient closet space. On the ground floor is a private storage room of approximately  $4m^2$  where several bicycles can be safely stored.