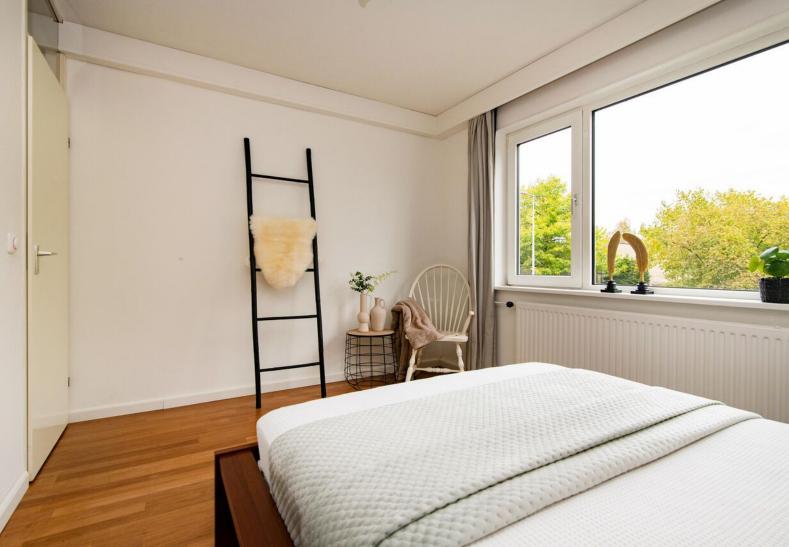

In the middle is the entrance, a central hall with a storage closet and the bathroom with a walk-in shower, sink, toilet and washing machine connection.

At the front is a spacious bedroom with sufficient closet space. On the ground floor is a private storage room of approximately  $4m^2$  where several bicycles can be safely stored.