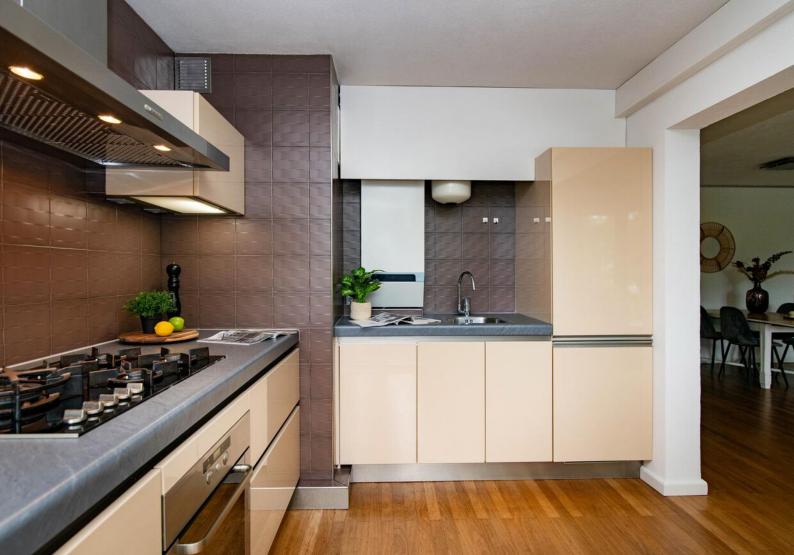

#### --- APARTMENT and LAYOUT ---

Located on the first floor. At the rear is the spacious living room with adjoining the well-maintained kitchen with a large fridge-freezer, 5 burner hob, oven and dishwasher. You can drink a coffee at the bar or on the sunny balcony in your hammock.