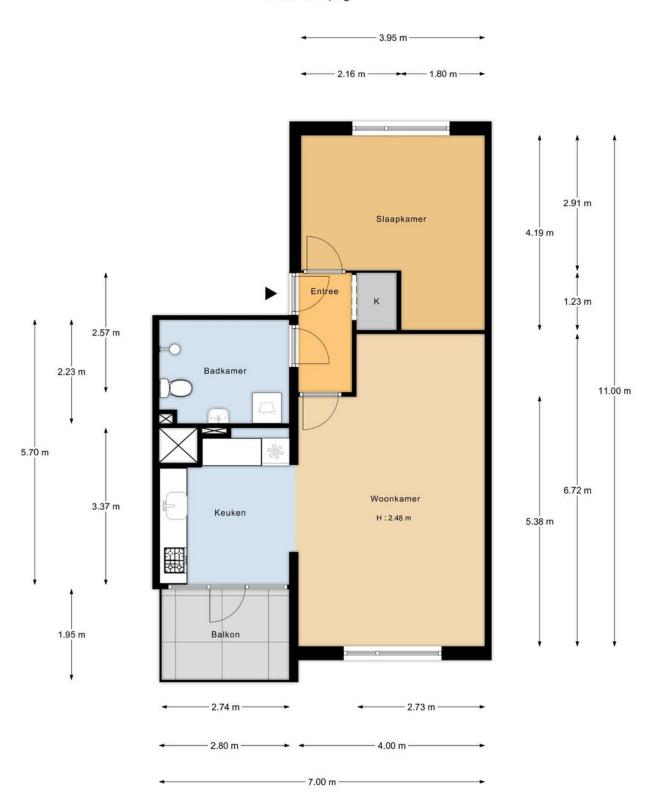

#### --- APARTMENT and LAYOUT ---

Located on the first floor. At the rear is the spacious living room with adjoining the well-maintained kitchen with a large fridge-freezer, 5 burner hob, oven and dishwasher. You can drink a coffee at the bar or on the sunny balcony in your hammock.

In the middle is the entrance, a central hall with a storage closet and the bathroom with a walk-in shower, sink, toilet and washing machine connection.

At the front is a spacious bedroom with sufficient closet space. On the ground floor is a private storage room of approximately  $4m^2$  where several bicycles can be safely stored.

There is a possibility to realize a 2nd (bed)room.

#### --- SPECIAL FEATURES ---

- Leasehold perpetually purchased
- Living area 60 m2 NEN2580 measurement instruction
- Balcony facing south
- Spacious bathroom with enough space for a bathtub
- Professional and healthy VvE, multi-year maintenance plan available, contribution € 166,14 p.m.
- External storage room approx 4m2 on the ground floor
- Delivery in consultation and can be done quickly
- Energy label B