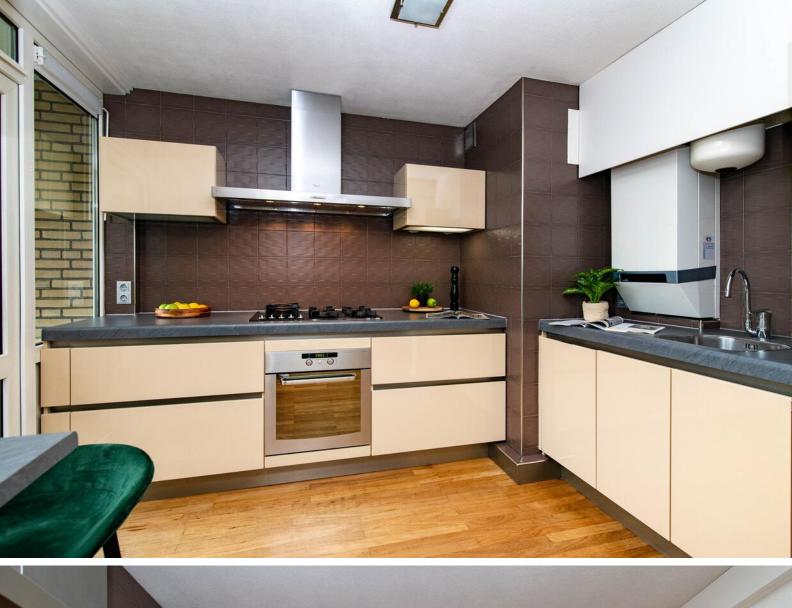

#### --- APARTMENT and LAYOUT ---

Located on the first floor. At the rear is the spacious living room with adjoining the well-maintained kitchen with a large fridge-freezer, 5 burner hob, oven and dishwasher. You can drink a coffee at the bar or on the sunny balcony in your hammock.