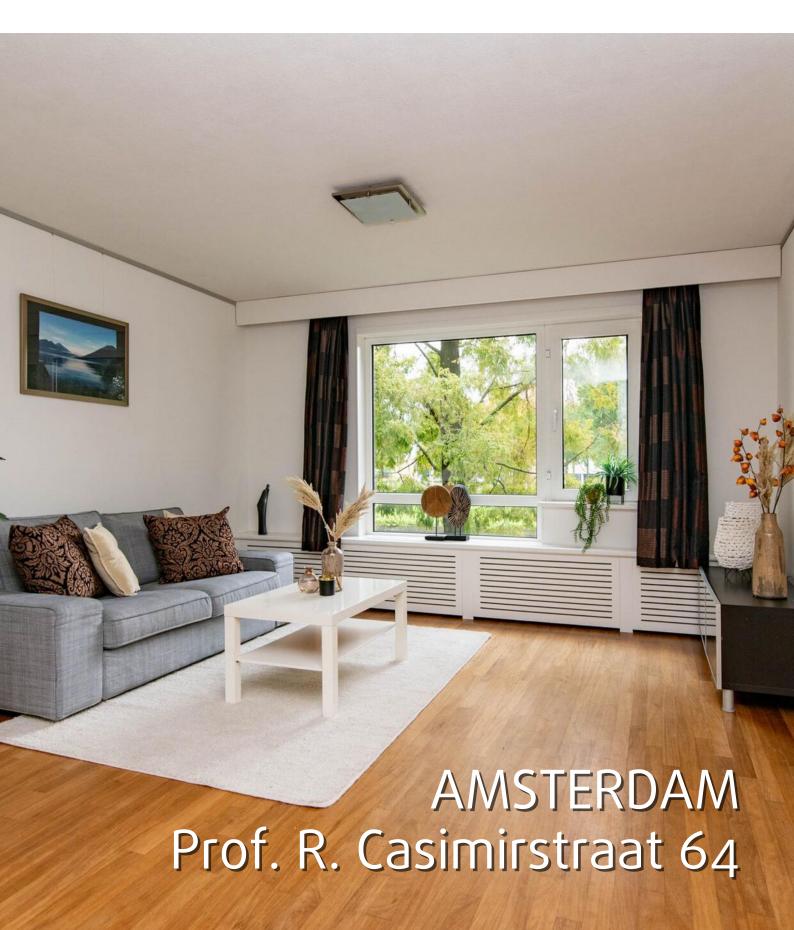

### Description

FREE VIEW of water and green | LEASEHOLD perpetuity PURCHASED | well maintained | parking | SUNNY balcony | easily ACCESSIBLE by public transport, car and bicycle

On the border of Osdorp and Sloten is this lovely 2-room apartment with a fantastic view of a green area and the water of the Slotervaart!

The apartment of 60m<sup>2</sup> from 1985, with energy label B, is located on the 1st floor of a small apartment complex. The central location between Schiphol, Sloterdijk and Amsterdam ensures good accessibility by car, public transport and bicycle.

#### --- APARTMENT and LAYOUT ---

Located on the first floor. At the rear is the spacious living room with adjoining the well-maintained kitchen with a large fridge-freezer, 5 burner hob, oven and dishwasher. You can drink a coffee at the bar or on the sunny balcony in your hammock.