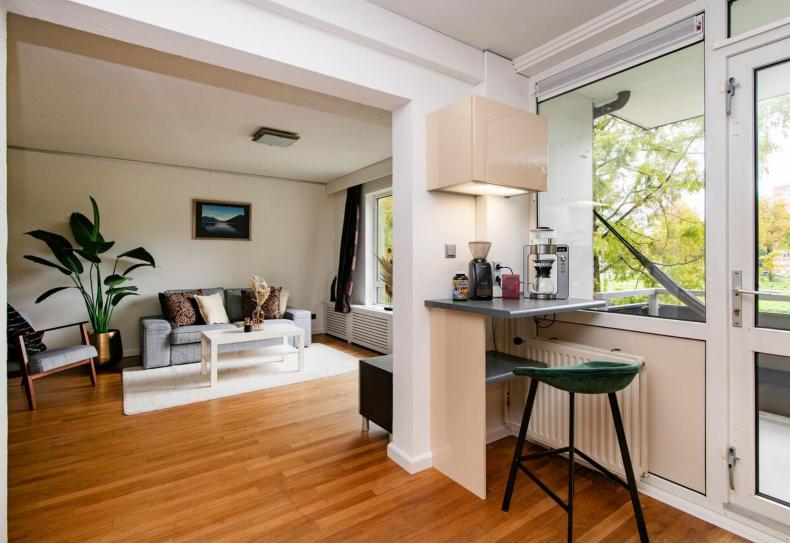

#### --- APARTMENT and LAYOUT ---

Located on the first floor. At the rear is the spacious living room with adjoining the well-maintained kitchen with a large fridge-freezer, 5 burner hob, oven and dishwasher. You can drink a coffee at the bar or on the sunny balcony in your hammock.